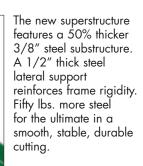

Heavy-duty transmission drives 1.25" plated tapered axle with 2" sealed bearings coupled to a 1" jack shaft with armor coated chain for rugged drive reliability.

The new cut system

iron gear box, spiral

Sealed bearings, 1" plated-lateral stability

bar, larger aluminum

outstanding strength

dog bones, and tighter

eccentric placement for

and dependability when

features a rugged cast

gears and thicker seals.