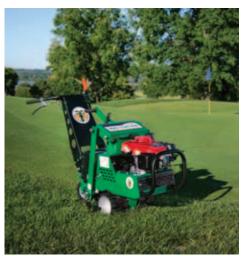

Whether your job is Golf / Muni / Sports Turf / Landscaping / Flatwork / Hardscape / Irrigation etc., the Next Gen 18" Hydro-Drive Sod Cutter is easy to operate and comfortable to use with variable ground speeds – forward & reverse – and intuitive controls. This versatile machine is the perfect solution for all your sod cutting applications!

Golf Hardscape, Flatwork

**Sports Turf** 