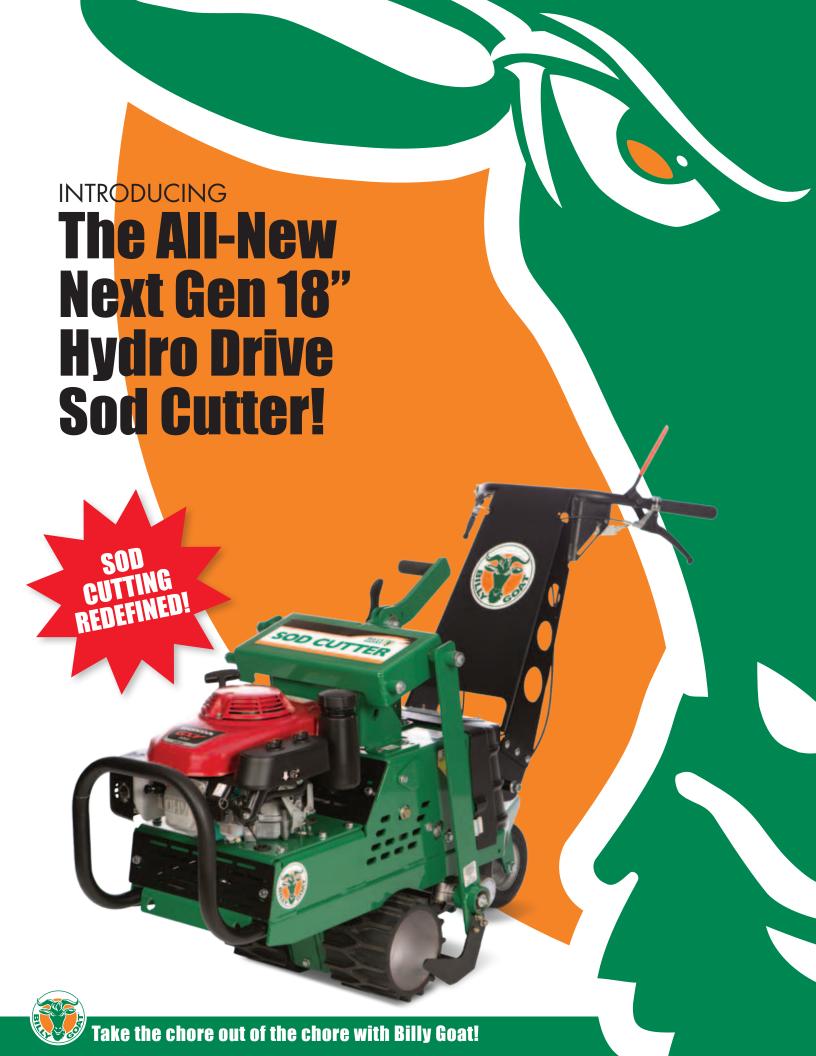

# Sod Cutting Durability Second to None!

## Rugged Reliability & Simple Operation Job after Job, Year after Year!

New operator controls offer same customer friendly, intuitive, variable speed. fingertip, hydro-drive controls as found on the reliable Billy Goat hydro-drive brush cutter and overseeder. Reinforced handle and heavier bar stock.