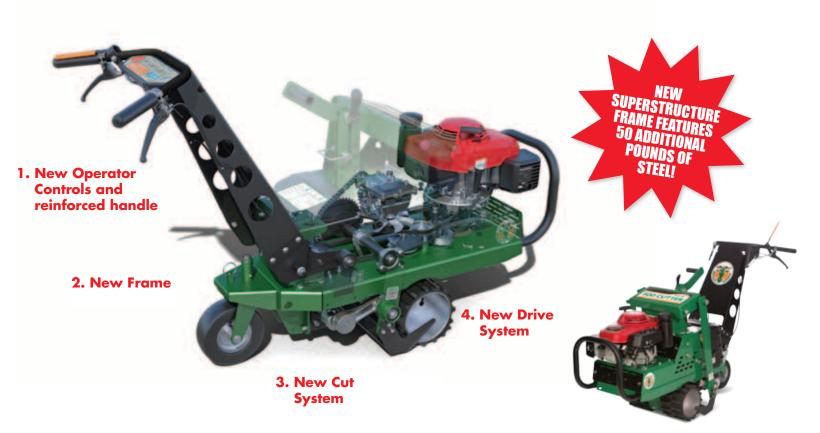

## Rugged Reliability & Simple Operation Job after Job, Year after Year!

New operator controls offer same customer friendly, intuitive, variable speed. fingertip, hydro-drive controls as found on the reliable Billy Goat hydro-drive brush cutter and overseeder. Reinforced handle and heavier bar stock.

Heavy-duty transmission drives 1.25" plated tapered axle with 2" sealed bearings coupled to a 1" jack shaft with armor coated chain for rugged drive reliability.

The new cut system

iron gear box, spiral

Sealed bearings, 1" plated-lateral stability

bar, larger aluminum

outstanding strength

dog bones, and tighter

eccentric placement for

and dependability when

features a rugged cast

gears and thicker seals.