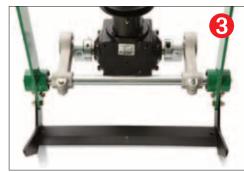

Heavy-duty transmission drives 1.25" plated tapered axle with 2" sealed bearings coupled to a 1" jack shaft with armor coated chain for rugged drive reliability.

The new cut system

iron gear box, spiral

Sealed bearings, 1" plated-lateral stability

bar, larger aluminum

outstanding strength

dog bones, and tighter

eccentric placement for

and dependability when

features a rugged cast

gears and thicker seals.