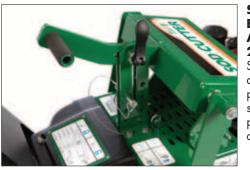

### **Features and Benefits**

**SET AND FORGET BLADE DEPTH ADJUSTMENT TO** 

Single lever and clamp at user's operating position adjusts simply, saving time and providing precise cutting depths.