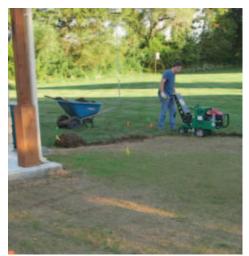

Whether your job is Golf / Muni / Sports Turf / Landscaping / Flatwork / Hardscape / Irrigation etc., the Next Gen 18" Hydro-Drive Sod Cutter is easy to operate and comfortable to use with variable ground speeds – forward & reverse – and intuitive controls. This versatile machine is the perfect solution for all your sod cutting applications!

Golf Hardscape, Flatwork

**Sports Turf** 