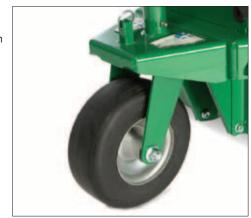

#### **REAR SWIVEL** CASTER

Perfect for curved work or making turns at the end of a pass. Locks for straight cutting.