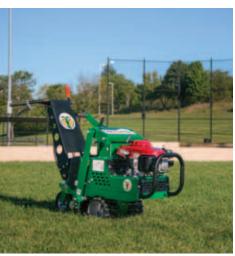

Whether your job is Golf / Muni / Sports Turf / Landscaping / Flatwork / Hardscape / Irrigation etc., the Next Gen 18" Hydro-Drive Sod Cutter is easy to operate and comfortable to use with variable ground speeds – forward & reverse – and intuitive controls. This versatile machine is the perfect solution for all your sod cutting applications!

Golf Hardscape, Flatwork

**Sports Turf** 