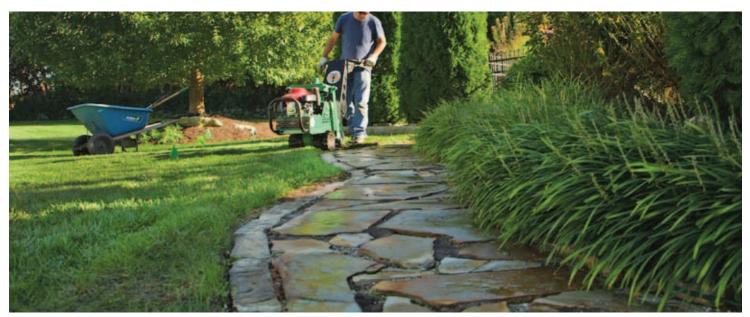

Whether your job is Golf / Muni / Sports Turf / Landscaping / Flatwork / Hardscape / Irrigation etc., the Next Gen 18" Hydro-Drive Sod Cutter is easy to operate and comfortable to use with variable ground speeds – forward & reverse – and intuitive controls. This versatile machine is the perfect solution for all your sod cutting applications!

Golf Hardscape, Flatwork

**Sports Turf** 