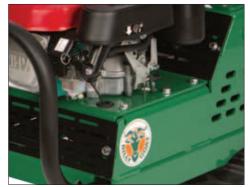

#### **EASY ACCESS SERVICE DOORS**

Three service doors positioned at front and back of machine offer convenient access for servicing.