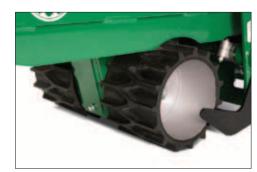

#### UNIQUE DRIVE WHEELS

Two separate wheels designed to shed mud in wet conditions and grip in dry for improved cutting in all conditions.

| Model  | Engine              | Weight           | Cutting Width | Cutting Depth      | Length         | Width          | Height         | Transmission      |
|--------|---------------------|------------------|---------------|--------------------|----------------|----------------|----------------|-------------------|
| SC181H | 163 cc Honda GXV160 | 395 lb. (179 Kg) | 18" (45.7 cm) | Max 2.5" (6.35 cm) | 60" (1,524 mm) | 26.5" (673 mm) | 38.5" (978 mm) | Hydro-Gear® RT310 |