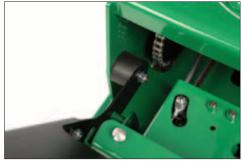

#### **EASY ACCESS SERVICE DOORS**

Three service doors positioned at front and back of machine offer convenient access for servicing.