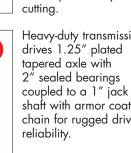

Heavy-duty transmission drives 1.25" plated tapered axle with 2" sealed bearings coupled to a 1" jack shaft with armor coated chain for rugged drive reliability.

The new cut system

iron gear box, spiral

Sealed bearings, 1" plated-lateral stability

bar, larger aluminum

outstanding strength

dog bones, and tighter

eccentric placement for

and dependability when

features a rugged cast

gears and thicker seals.